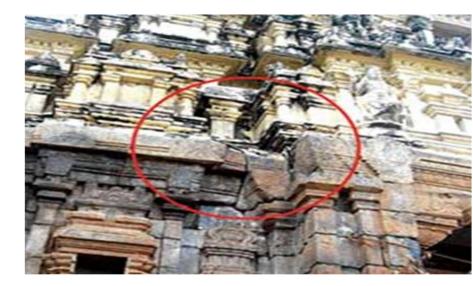

### Temples in RUINS

# TEMPLES IN RUINS

There are several thousands of temples which are in dilapidated condition and started crumbling Instead of constructing new temples, the concentration should be on protecting and maintaining the ancient temples. That will be the important mission of Temple ExNoRa