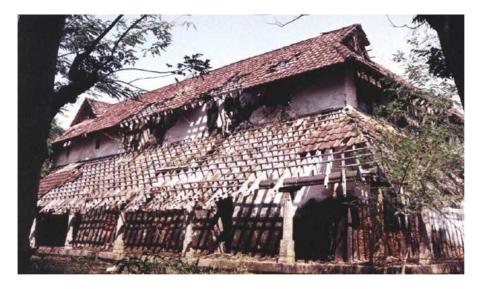

### Temples in RUINS

# TEMPLES IN RUINS

There are several thousands of temples which are in dilapidated condition and started crumbling Instead of constructing new temples, the concentration should be on protecting and maintaining the ancient temples. That will be the important mission of Temple ExNoRa