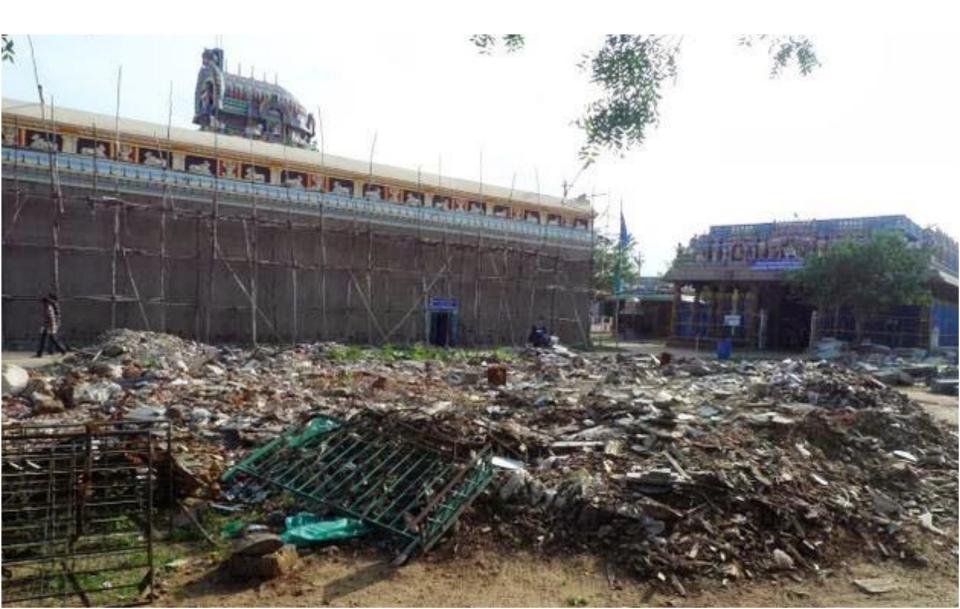

# TEMPLES IN RUINS

There are several thousands of temples which are in dilapidated condition and started crumbling Instead of constructing new temples, the concentration should be on protecting and maintaining the ancient temples. That will be the important mission of Temple ExNoRa