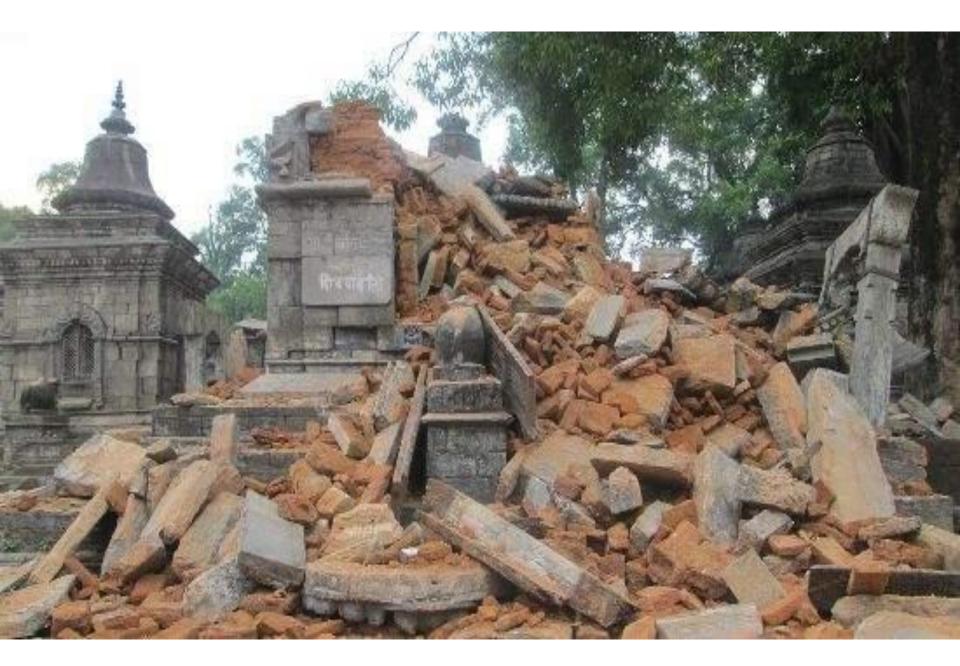

# TEMPLES IN RUINS

There are several thousands of temples which are in dilapidated condition and started crumbling Instead of constructing new temples, the concentration should be on protecting and maintaining the ancient temples. That will be the important mission of Temple ExNoRa